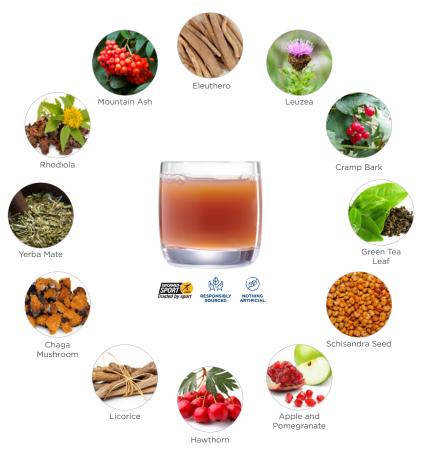

# **Energizing Ingredients**

For a full list of ingredients, see nutrition label on Isagenix.com.

### **Benefits**

- Herbal adaptogens help the body handle your busy life and offset the negative effects of stress
- Approximately 85 mg of natural caffeine from yerba mate and green tea supports focus, energy, and stamina